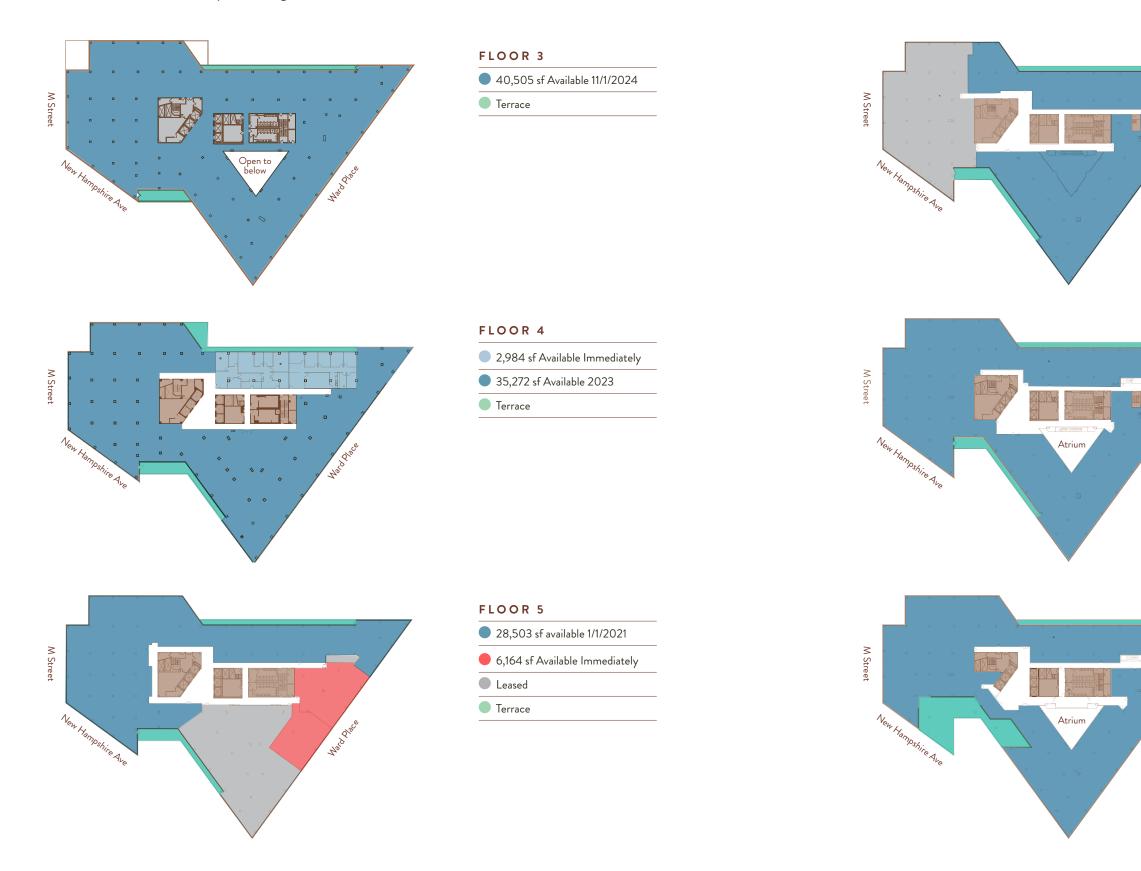

## AVAILABILITY

| FLOOR | SF                            | AVAILABLE                |
|-------|-------------------------------|--------------------------|
| 8     | 36,798 sf                     | 1/1/2021                 |
| 7     | 39,153 sf                     | 1/1/2021                 |
| 6     | 28,137 sf                     | 1/1/2021                 |
| 5     | 28,503 sf<br>2,881sf-6,164 sf | 1/1/2021<br>Immediately  |
| 4     | 2,984 sf<br>35,272 sf         | Immediately<br>11/1/2023 |
| 3     | 40,505 sf                     | 11/1/2023                |
| 1     | 3,788 sf<br>(Retail)          | Immediately              |

### AVAILABILITY

# Most spaces at 1200 NH offer a terrace for fresh air entertainment and blue-sky thinking.

#### FLOOR 6

28,137 sf Available 1/1/2021

Leased

Terrace

#### FLOOR 7

9,153 sf Available 1/1/2021

#### FLOOR 8

• 36,798 sf Available 1/1/2021

Terrace