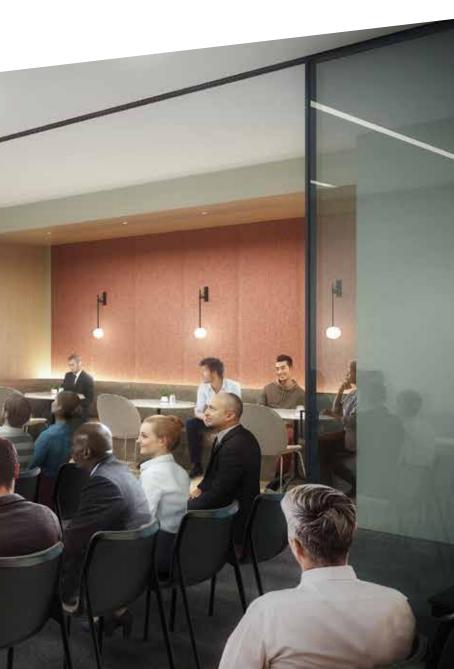

### **CONFERENCE CENTER** HIGHLIGHTS

- / Multiple seating options
- / Sliding glass doors to open up space for larger groups
- / Latest flatscreen monitor and projection capabilities
- / Comfortable, moveable furniture
- / Capacity for up to 50 seated

## **EXPAND YOUR POV**

A new conference center exclusively for tenants helps you stretch your own space further. With moveable walls and furniture, it's easy to host any kind of gathering, whether serious or social, formal or casual, large or small.