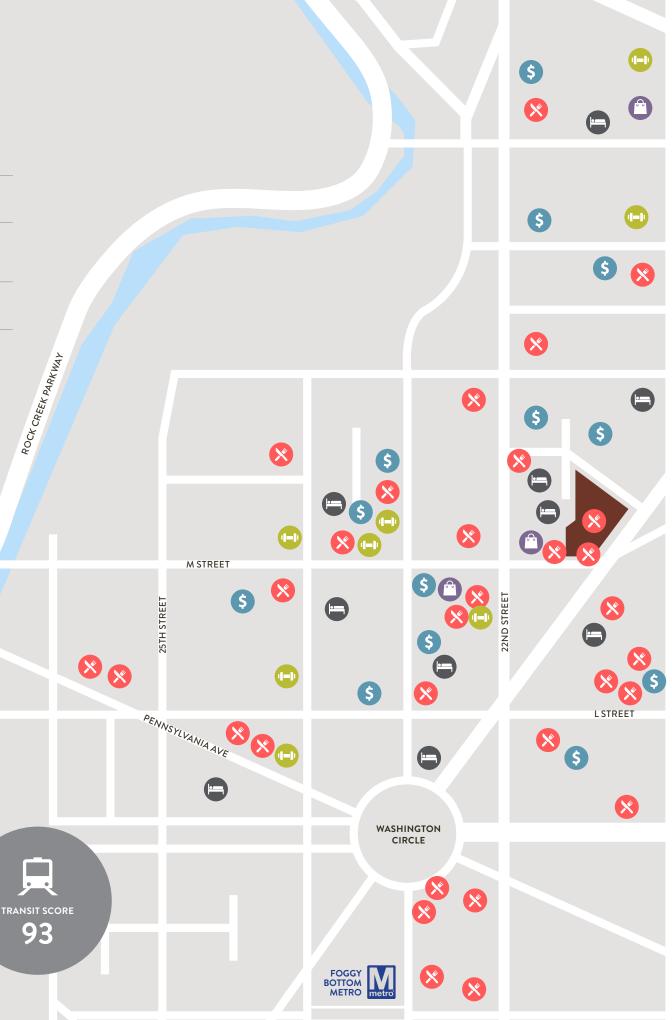

### **LOCATION + ACCESS**

Minutes from I-66, Whitehurst Freeway and Rock Creek Parkway 

Foggy Bottom (Orange, Blue, Silver), Farragut West (Orange, Blue, Silver), and Dupont Circle (Red) Metrorail stops within 10 minute walk

New secure bike room; Capital Bikeshare docks on 21st and M

New Hampshire Ave and M Street NW Bus stop

#### 

Circle

Solidcore

SoulCycle

1831 Bar & Lounge Au Bon Pain Blue Duck Tavern Bobby's Burger Palace Boqueria Spanish Tapas Bourbon Coffee Bread & Chocolate CAVA Char Bar Chipotle Chopt Crepeaway District Taco Daily Grill Dupont Coffee Shop Firefly GRK Fresh Greek Illy Coffee House I Ricchi Iron Gate Restaurant Nando's Peri-Peri Nooshi Potbelly Sandwich Shop Shake Shack Soi 38 Starbucks Stoney's Surfside Sweetgreen The GreenBee Cafe The Palm Tulips West Wing Cafe Westend Bistro Yafa Grille

Embassy Suites by Hilton Autograph Collection Fairmont Washington DC Bank of America Four Seasons Hotel Citibank CVS Hilton Garden Inn EagleBank Hyatt Place Washington DC FedEx Office Print & Ship Kimpton Hotel Palomar Melrose Georgetown Hotel Green Press Greenworks By Shane One Washington Circle Hotel Park Hyatt Washington DC Jos. A. Bank St. Gregory Hotel Dupont J Press Inc PNC Bank SunTrust The Mayflower Hotel The Ritz-Carlton The Concordia The Westin Georgetown The Fireplace The Wink Hotel The UPS Store The Visiteur Washington Marriott The Wine Specialist Trader Joe's **FITNESS** 

United States Postal Service Venus Spa & Nails CorePower Yoga Walgreens CrossFit Foggy Bottom Wells Fargo Bank Equinox Sports Club Evolving Fitness Orangetheory Fitness Rumble Boxing Urban Boxing

## SERVICES + SHOPPING

98

| 8 | ٥                      |         | 8  | 8                |                                                                                                                                                                                                                                                                                                                             | 8 | N North AND N | 8                                          | \$                                 | 0       | F            |   |   |
|---|------------------------|---------|----|------------------|-----------------------------------------------------------------------------------------------------------------------------------------------------------------------------------------------------------------------------------------------------------------------------------------------------------------------------|---|---------------|--------------------------------------------|------------------------------------|---------|--------------|---|---|
| > |                        | •       |    | S<br>S<br>S<br>S |                                                                                                                                                                                                                                                                                                                             |   | * ×           | AND SC | 8                                  | 5       | STREET       |   |   |
|   | KUTAM                  | K ST NW | \$ | SHIDZ<br>S       |                                                                                                                                                                                                                                                                                                                             | 8 |               | 8                                          |                                    | 8       |              |   |   |
| 8 | 8                      | \$      |    | ×<br>×           |                                                                                                                                                                                                                                                                                                                             |   |               | 8                                          |                                    |         |              |   |   |
| 8 | FARI                   |         | \$ | 8                | <ul><li></li><li></li><li></li><li></li><li></li><li></li><li></li><li></li><li></li><li></li><li></li><li></li><li></li><li></li><li></li><li></li><li></li><li></li><li></li><li></li><li></li><li></li><li></li><li></li><li></li><li></li><li></li><li></li><li></li><li></li><li></li><li></li><li></li><li></li></ul> | 8 |               |                                            | metro<br>DUPONT<br>CIRCLE<br>METRO |         | PONT<br>RCLE |   |   |
|   | RAGUT<br>WEST<br>AETRO |         |    | ×                | S                                                                                                                                                                                                                                                                                                                           | - | 8             |                                            | 8                                  | ×<br>\$ |              | 8 |   |
|   |                        |         |    | 19TH STREET      | REET                                                                                                                                                                                                                                                                                                                        |   |               |                                            |                                    |         |              |   | _ |