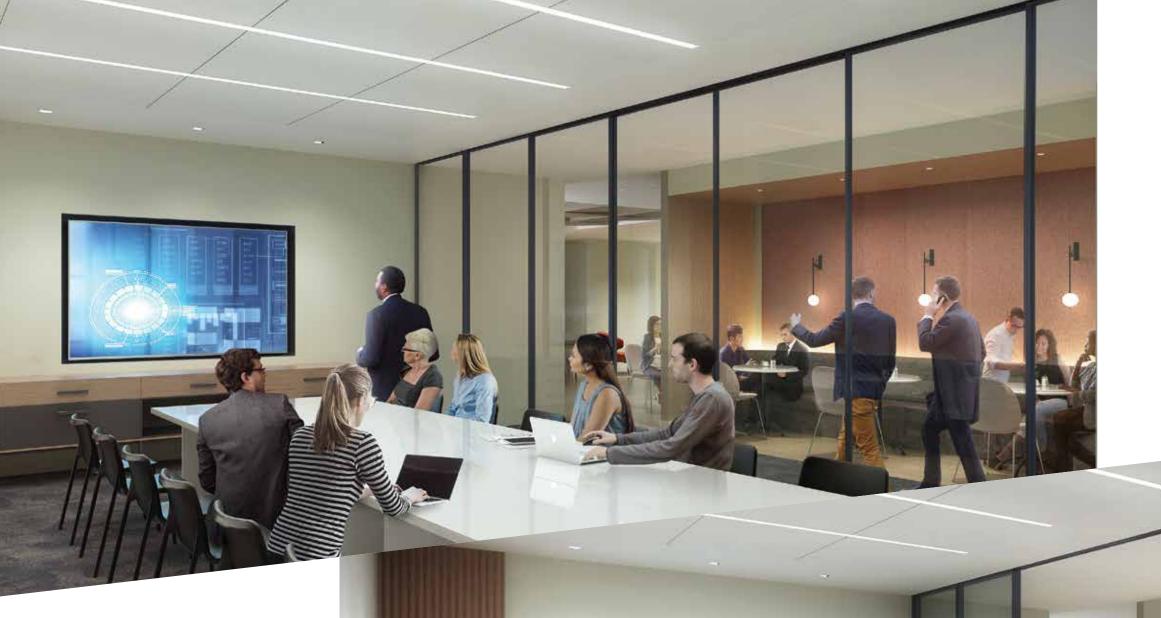

### **CONFERENCE CENTER** HIGHLIGHTS

- / Multiple seating options
- / Sliding glass doors to open up space for larger groups
- / Latest flatscreen monitor and projection capabilities
- / Comfortable, moveable furniture
- / Capacity for up to 50 seated

## **EXPAND YOUR POV**

A new conference center exclusively for tenants helps you stretch your own space further. With moveable walls and furniture, it's easy to host any kind of gathering, whether serious or social, formal or casual, large or small.