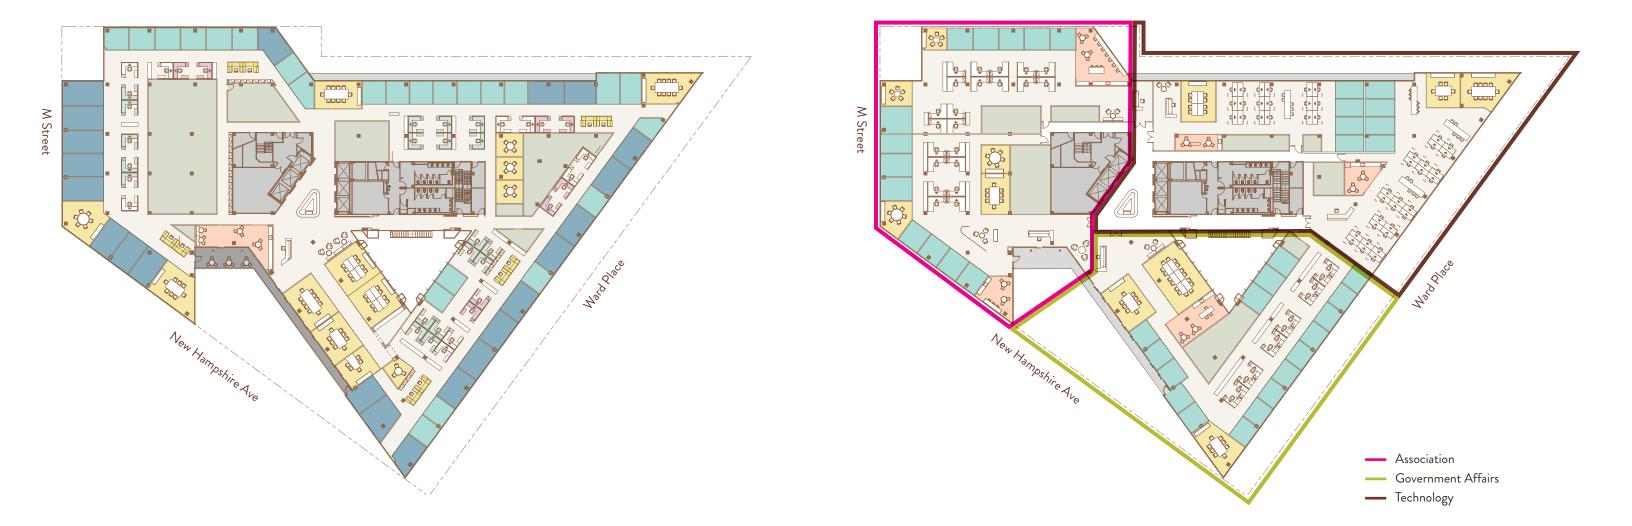

### SINGLE TENANT TEST FIT LAW FIRM

### **MULTI-TENANT TEST FIT** TECHNOLOGY, ASSOCIATION , & GOVERNMENT AFFAIRS

| Support    |
|------------|
| Conference |
| Cafe       |
| Associate  |
| Partner    |

#### LAW FIRM

| Partner<br>Associate<br>Associate (Open) |   |
|------------------------------------------|---|
| Total Attorneys                          | - |
| ( <b>460</b> sf per workplace seat)      |   |

22 24 19

65

| Paralegal<br>(1 per 8 attorneys)                      | 8   |
|-------------------------------------------------------|-----|
| Secretary<br>(1 per 6.5 attorney)                     | 10  |
| Conference Seats<br>( <b>1.84</b> seats per attorney) | 120 |

| TECHNOLOGY                                                      |    | ASSOCIATION                                    |
|-----------------------------------------------------------------|----|------------------------------------------------|
| Office                                                          | 4  | Office                                         |
| Open                                                            | 64 | Open                                           |
| Total Seats                                                     | 80 | Total Seats                                    |
| ( <b>157</b> sf per workplace seat)                             |    | ( <b>587</b> sf per workpl                     |
| Conference Seats<br>( <b>0.4</b> conference per workplace seat) | 32 | Conference Seats<br>( <b>1.25</b> conference s |
| ( connerence per workplace seat)                                |    | Cinzo conterence s                             |

| l |   |  |
|---|---|--|
|   |   |  |
|   |   |  |
|   | 1 |  |
|   |   |  |

|                             | 15   |
|-----------------------------|------|
|                             | 12   |
|                             |      |
|                             | 27   |
| orkplace seat)              |      |
|                             |      |
| Seats                       | 34   |
| ence seats per workplace se | eat) |
|                             |      |

#### **GOVERNMENT AFFAIRS**

| Office<br>Open                                           | 17<br>12 |
|----------------------------------------------------------|----------|
| Total Seats<br>(400 sf per workplace seat)               | 29       |
| Conference Seats<br>(1.10 conference per workplace seat) | 32       |